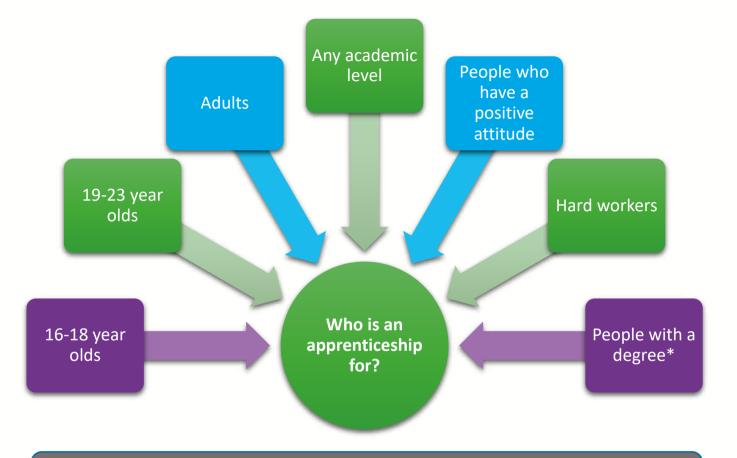

#### What kind of apprenticeships are there?

There are apprenticeships available at Intermediate, Advanced, Higher and Degree levels. These cover more than 280 industries and 1500 job roles in sectors from Nursing

to Graphic Design, Horticulture to Electric Vehicle Engineering, Advertising to Nuclear Decommissioning.

Advertising real jobs, with real employers paying real salaries.

www.findapprenticeship.service.gov.uk /apprenticeshipsearch

Most people think that apprenticeships are only available in a limited number of job roles and only in certain sectors like construction or retail. But this isn't true – there are literally thousands of jobs out there working in all sorts of different exciting organisations.

Priscilla, 20, Apprentice Software Developer, Sky

<sup>\*</sup>This is dependent upon the degree undertaken, it must be a different pathway to the apprenticeship being undertaken.

**How to register on FAA website** Follow these 3 simple steps...