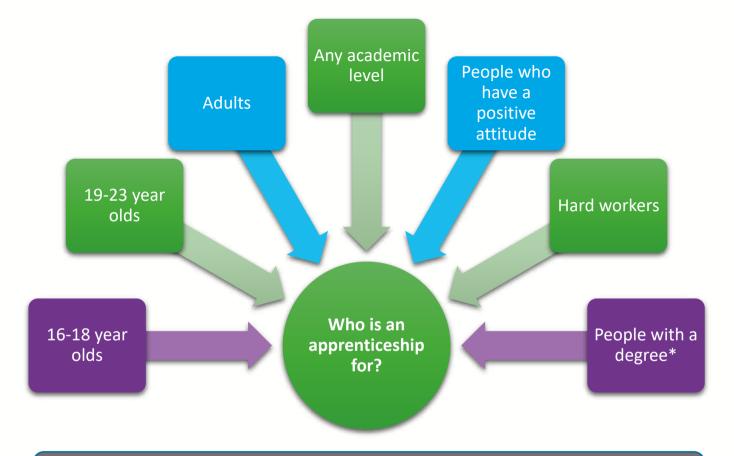

# What is an apprenticeship?

An apprenticeship is when an individual works and learns at the same time.

As an apprentice, you will be working in a real job where you will be employed by a company, have a contract of employment, get paid a salary and be entitled to all of the statutory benefits such as holiday and sick pay.

#### What makes an apprenticeship different to other jobs?

What makes an apprenticeship different to another job is that you will also be working towards a recognised apprenticeship standard alongside your job. These standards will be directly relevant to the job that you are doing, whatever role you are working in.

#### What kind of apprenticeships are there?

There are apprenticeships available at Intermediate, Advanced, Higher and Degree levels. These cover more than 280 industries and 1500 job roles in sectors from Nursing to Graphic Design, Horticulture to Electric Vehicle Engineering, Advertising to Nuclear Decommissioning.

#### www.findapprenticeship.service.gov.uk /apprenticeshipsearch

Most people think that apprenticeships are only available in a limited number of job roles and only in certain sectors like construction or retail. But this isn't true – there are literally thousands of jobs out there working in all sorts of different exciting organisations.